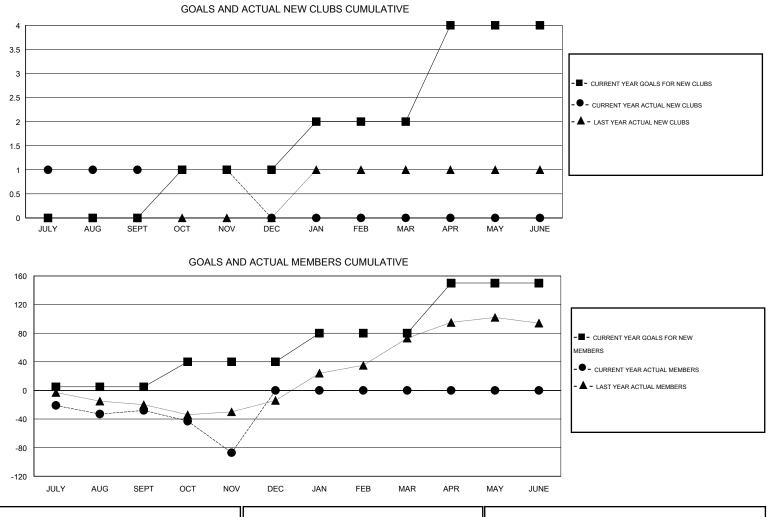

## Gary Wong GMT:

| LOCATION NE |
|-------------|
|-------------|

A  $\mathsf{GMT} \; \mathsf{CA} \; 1$ Clubs Members RESULTS FOR 2014-2015 RESULTS FOR 2014-2015 NEW CLUB NEW CLUBS DROPPED NET NEW MEMBER CHARTER AND DROPPED NET QUARTER QUARTER GOAL CLUBS GAIN/LOSS GOAL NEW MEMBERS MEMBERS GAIN/LOSS ADDED 0 1 0 1 5 64 92 -28 JULY/AUG/SEPT JULY/AUG/SEPT 0 0 0 35 29 88 -59 1 OCT/NOV/DEC OCT/NOV/DEC 0 0 0 40 0 0 0 1 JAN/FEB/MAR JAN/FEB/MAR 2 0 0 0 70 0 0 0 APR/MAY/JUNE APR/MAY/JUNE